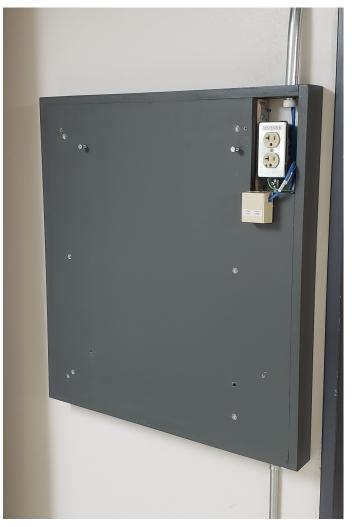

## **KeyWatcher Prep Panel**

KeyWatcher Prep Panel for a 3 module or 6 module vertical system provides a stable surface to mount the KeyWatcher. The Trades can mount the panel and run the wires ahead of time. When the KeyWatcher arrives it's an easy installation. Comes with mounting hardware, pre-drilled holes, mounting cleat and electrical box.